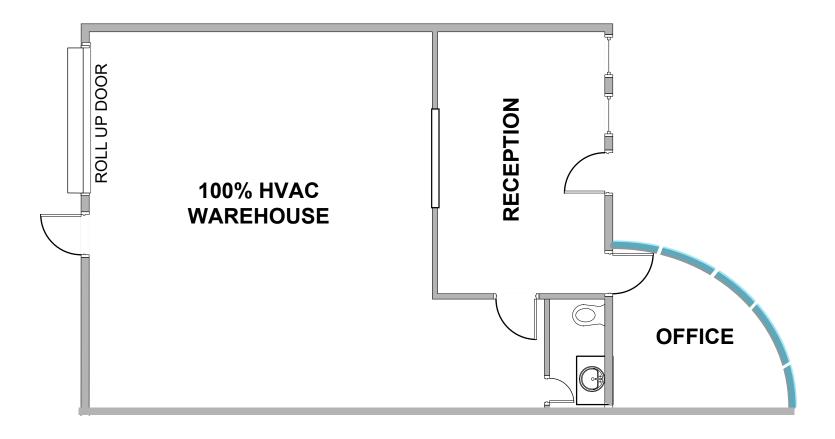

# **FEATURES**

- Reception
- One (1) office
- One (1) restroom

- 100% HVAC warehouse
- 10'x10' Roll-up door
- Zoned I-G, City of Scottsdale

**480.443.3992 www.shellcommercial.com** 16410 N 91st St | Suite 112 | Scottsdale, AZ 85260

### 1,409± SF

#### **NOT TO SCALE**

All information furnished regarding property for sale, rental or financing is from sources deemed reliable, but no warranty or representation is made to the accuracy thereof and same is submitted to errors, omissions, change of price, rental or other conditions, prior to sale, lease or financing or withdrawal without notice. No liability of any kind is to be imposed on the broker herein. This information has been secured from sources deemed reliable, however, we make no warranties as to its accuracy.